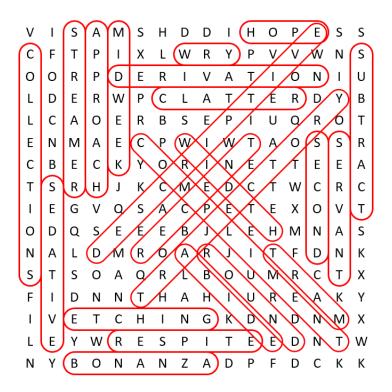

0 | $\bigcap$ | (A/ | N   | G   | R   | Y    | A                 | Æ) | D | N | Q |
| L | N         | S   | S   | D   | Р   | c/   | $^{\prime\prime}$ | /  | W | I | I |
| ı | ٧         | Χ   | U   | D   | S   | /B   | /c/               | R  | Н | М | М |
| S | Α         | I   | Р   |     | //A | /K/  | E                 | S  | Χ | Α | Α |
| Н | D         | Υ   | (D) | /_  | /H/ | E    | R                 | J  | Y | L | Т |
| Р | Ε         | L   | (s  | /1/ | /н  | В    | В                 | s  | S | I | U |
| V | R         | V   | В   | (c  | N   | N    | S                 | R  | D | S | R |
| Е | Н         | I   | Ν   | J   | 0/  | 0    | /c                | M  | С | T | E |
| Χ | С         | G   | Ε   | J   | M   | /x ( | С                 | 0  | Α | Т | V |



#### Solution Medium 1





#### Solution Medium 2





### Solution Difficult





## Solution Very Difficult