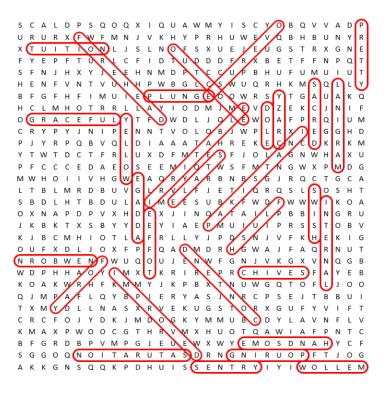

| N         | S   | S   | D   | Р   | c/   | $^{\prime\prime}$ | /  | W | I | I |
| ı | ٧         | Χ   | U   | D   | S   | /B   | /c/               | R  | Н | М | М |
| S | Α         | I   | Р   |     | //A | /K/  | E                 | S  | Χ | Α | Α |
| Н | D         | Υ   | (D) | /_  | /H/ | E    | R                 | J  | Y | L | Т |
| Р | Ε         | L   | (s  | /1/ | /н  | В    | В                 | s  | S | I | U |
| V | R         | V   | В   | (c  | N   | N    | S                 | R  | D | S | R |
| Е | Н         | I   | Ν   | J   | 0/  | 0    | /c                | M  | С | T | E |
| Χ | С         | G   | Ε   | J   | M   | /x ( | С                 | 0  | Α | Т | V |



#### Solution Medium 1





#### Solution Medium 2





### Solution Difficult





## Solution Very Difficult