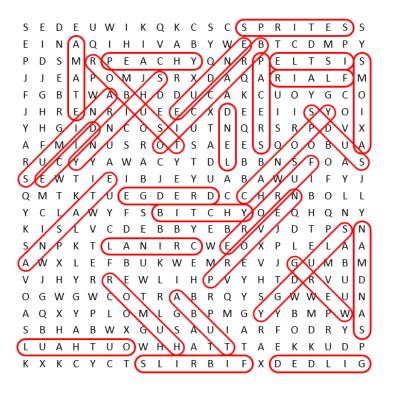

| Æ) | D | N | Q |
| L | N         | S   | S   | D   | Р   | c/   | $^{\prime\prime}$ | /  | W | I | I |
| ı | ٧         | Χ   | U   | D   | S   | /B   | /c/               | R  | Н | М | М |
| S | Α         | I   | Р   |     | //A | /K/  | E                 | S  | Χ | Α | Α |
| Н | D         | Υ   | (D) | /_  | /H/ | E    | R                 | J  | Y | L | Т |
| Р | Ε         | L   | (s  | /1/ | /н  | В    | В                 | s  | S | I | U |
| V | R         | V   | В   | (c  | N   | N    | S                 | R  | D | S | R |
| Е | Н         | I   | Ν   | J   | 0/  | 0    | /c                | M  | С | T | E |
| Χ | С         | G   | Ε   | J   | M   | /x ( | С                 | 0  | Α | Т | V |



#### Solution Medium 1





#### Solution Medium 2





### Solution Difficult





## Solution Very Difficult