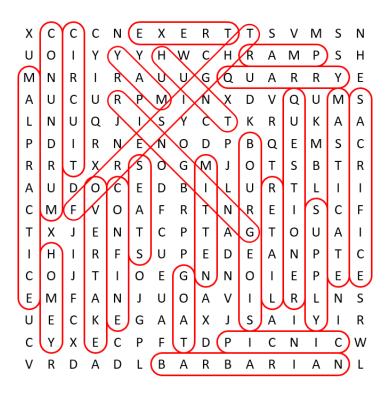

G   | R   | Y    | A                 | Æ) | D | N | Q |
| L | N         | S   | S   | D   | Р   | c/   | $^{\prime\prime}$ | /  | W | I | I |
| ı | ٧         | Χ   | U   | D   | S   | /B   | /c/               | R  | Н | М | М |
| S | Α         | I   | Р   |     | //A | /K/  | E                 | S  | Χ | Α | Α |
| Н | D         | Υ   | (D) | /_  | /H/ | E    | R                 | J  | Y | L | Т |
| Р | Ε         | L   | (s  | /1/ | /н  | В    | В                 | s  | S | I | U |
| V | R         | V   | В   | (c  | N   | N    | S                 | R  | D | S | R |
| Е | Н         | I   | Ν   | J   | 0/  | 0    | /c                | M  | С | T | E |
| Χ | С         | G   | Ε   | J   | M   | /x ( | С                 | 0  | Α | Т | V |



#### Solution Medium 1





#### Solution Medium 2





### Solution Difficult





## Solution Very Difficult